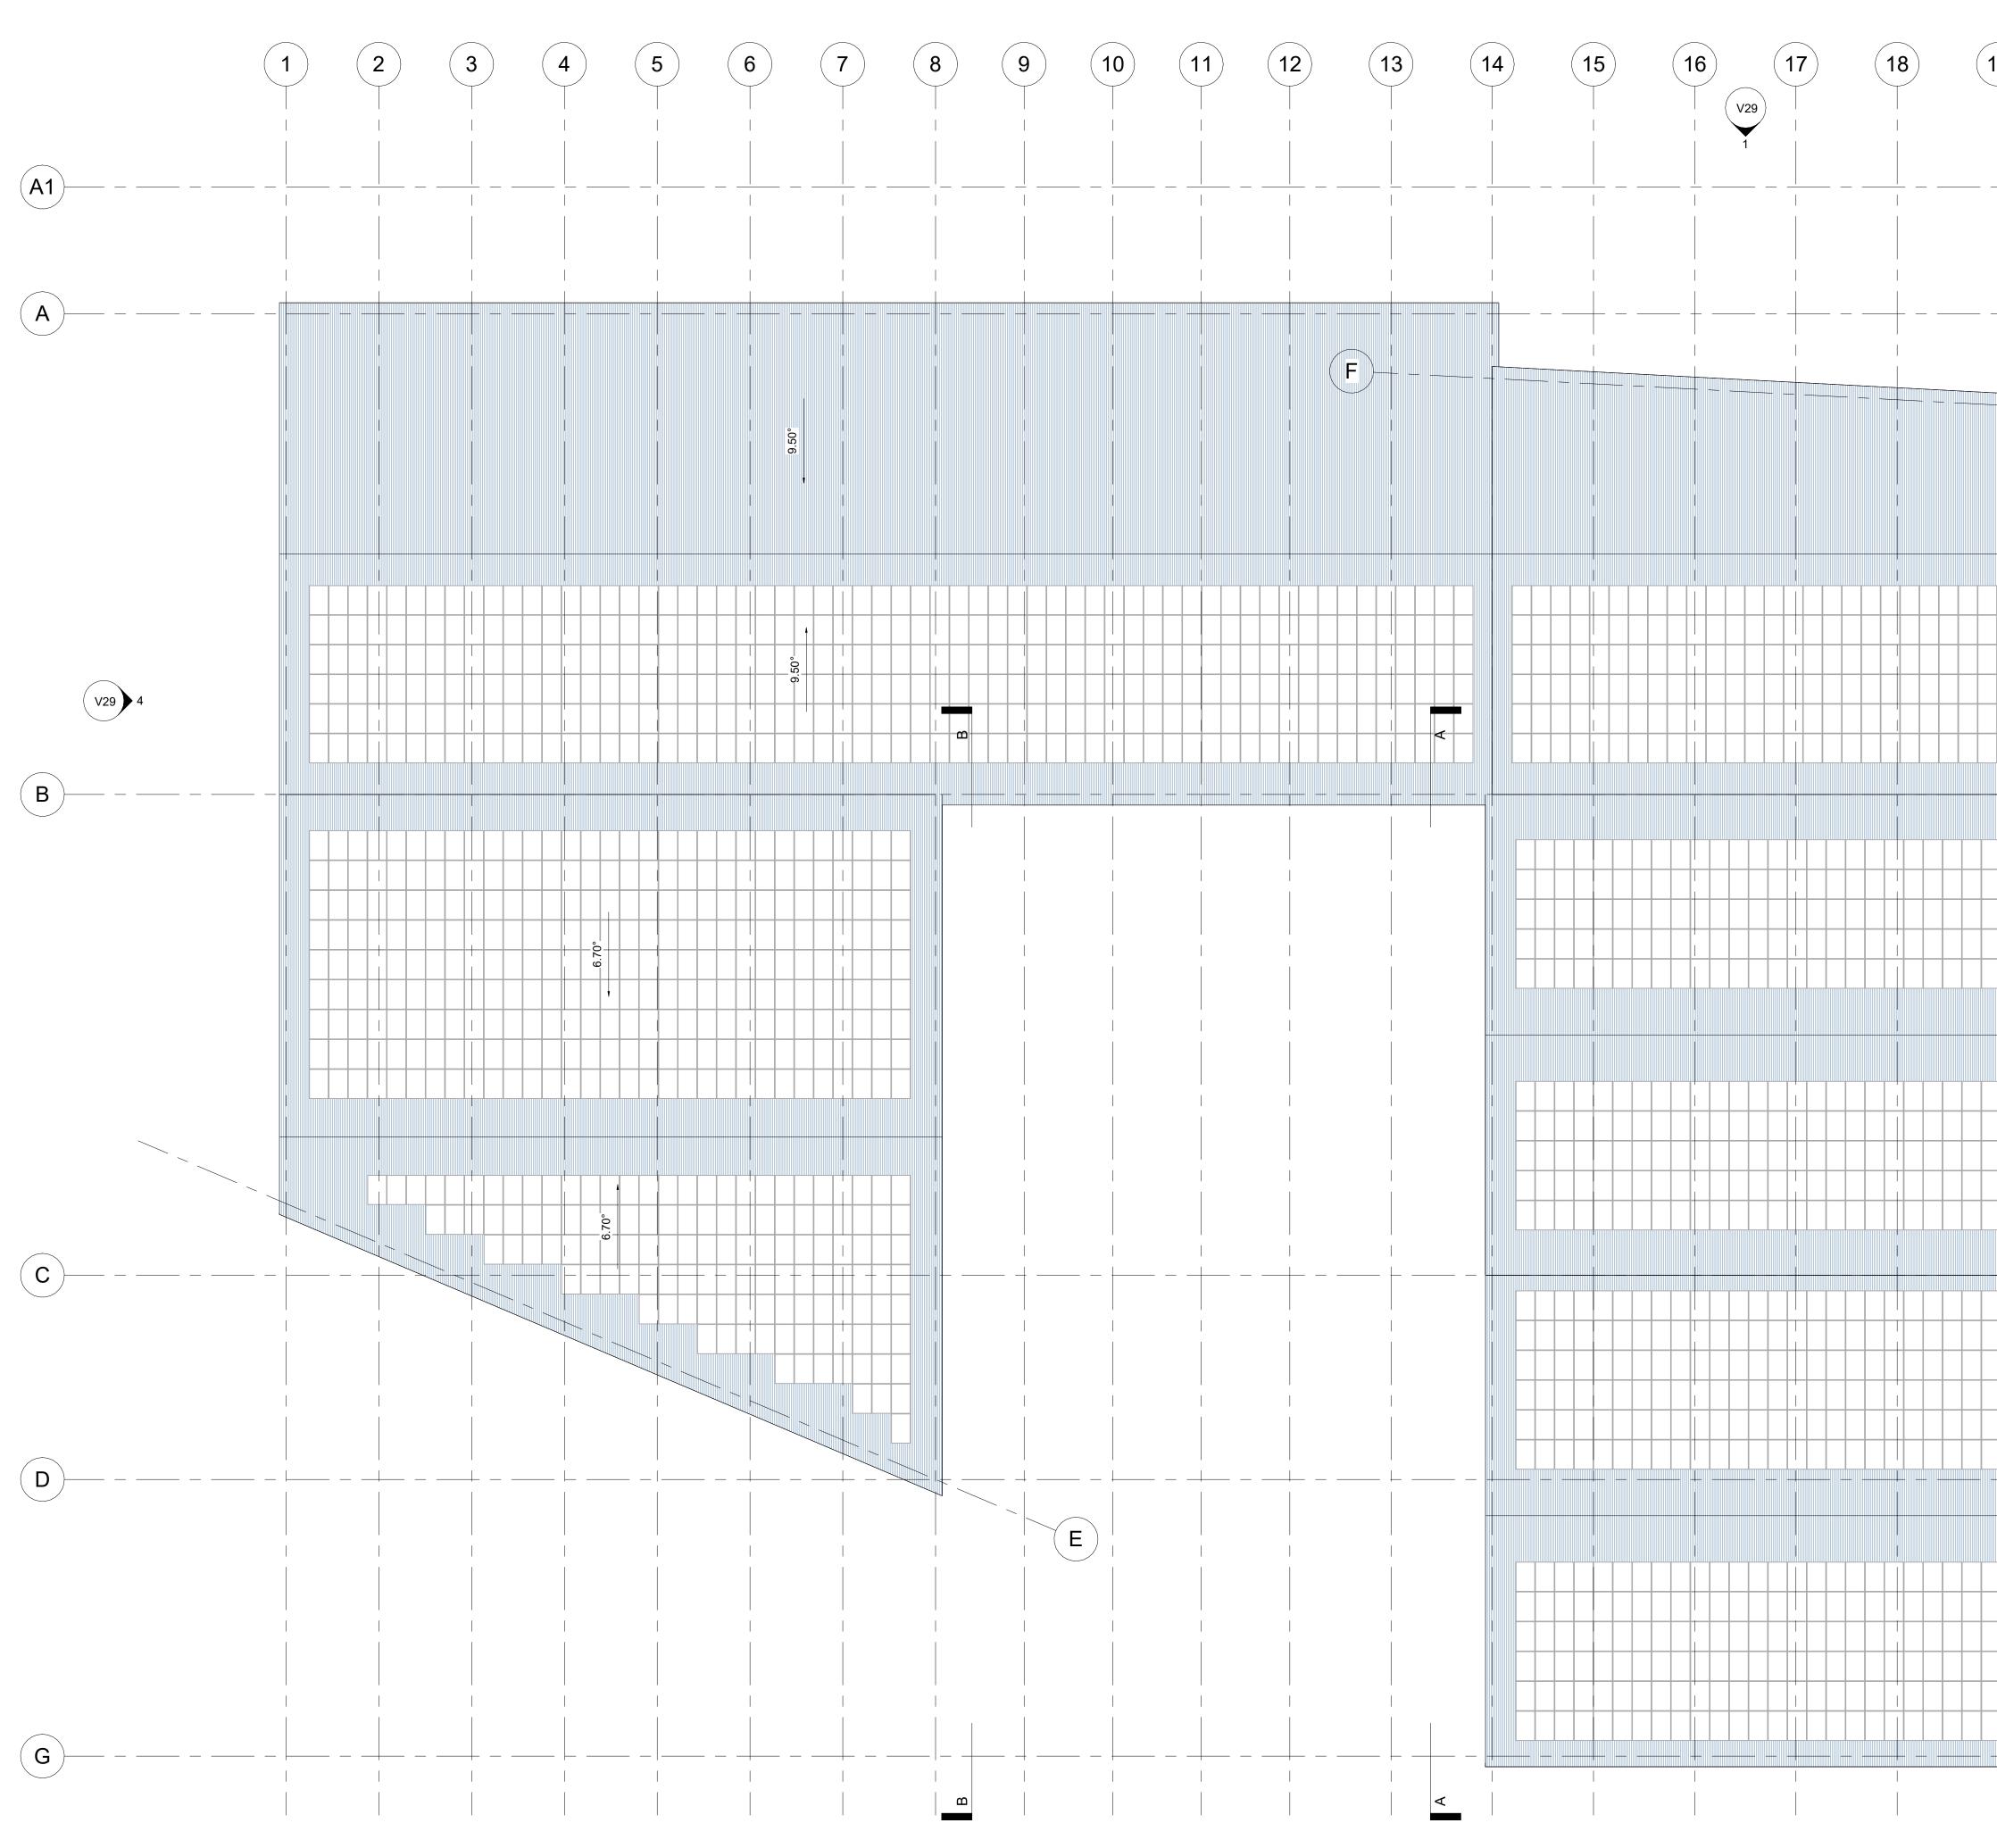

3 V29

EAVES LAYOUT Scale 1 : 200

| 9     |  |   | 20 |   | (    | 2                        |   |   | ļ | 2 | 2 | ) |       |        | 23 | 3 |   |      | 24<br> <br> |   |  | ( | 2 | 25             | ) |       |   | 26 | 5) |      |  | 27<br> <br>    |      | ( | 2              | 8 | ) |      | 29 | <b>}</b> ) |       |
|-------|--|---|----|---|------|--------------------------|---|---|---|---|---|---|-------|--------|----|---|---|------|-------------|---|--|---|---|----------------|---|-------|---|----|----|------|--|----------------|------|---|----------------|---|---|------|----|------------|-------|
| <br>_ |  | _ |    |   |      | <br> <br> <br> <br> <br> | _ |   |   |   |   |   |       |        |    |   |   | <br> |             | _ |  |   | _ | <br> <br> <br> |   | <br>_ |   |    |    | <br> |  | <br> <br> <br> |      |   | <br> <br> <br> |   |   | <br> |    |            | <br>- |
|       |  |   |    |   | <br> |                          |   |   |   |   |   |   | 9.50° |        | •  |   |   | <br> |             |   |  |   |   |                |   |       |   |    |    |      |  |                | <br> |   |                |   |   |      |    |            | <br>  |
|       |  |   |    |   |      |                          |   |   |   |   |   |   |       | 4      |    |   |   |      |             |   |  |   |   |                |   |       |   |    |    |      |  |                |      |   |                |   |   |      |    |            |       |
|       |  |   |    |   |      |                          |   |   |   |   |   |   | 9.50° |        |    |   |   |      |             |   |  |   |   |                |   |       |   |    |    |      |  |                |      |   |                |   |   |      |    |            |       |
|       |  |   |    |   |      |                          |   |   |   |   |   |   | 6.70° |        |    |   |   |      |             |   |  |   |   |                |   |       |   |    |    |      |  |                |      |   |                |   |   |      |    |            |       |
|       |  |   |    |   |      |                          |   |   |   |   |   |   |       | •<br>• |    |   |   |      |             |   |  |   |   |                |   |       |   |    |    |      |  |                |      |   |                |   |   |      |    |            |       |
|       |  |   |    |   |      |                          |   |   |   |   |   |   | 6.70  |        |    |   |   |      |             |   |  |   |   |                |   |       |   |    |    |      |  |                |      |   |                |   |   |      |    |            |       |
|       |  |   |    |   |      |                          |   |   |   |   |   |   | 6.70° |        |    |   |   |      |             |   |  |   |   |                |   |       |   |    |    |      |  |                |      |   |                |   |   |      |    |            |       |
|       |  |   |    |   |      |                          |   |   |   |   |   |   |       |        |    |   |   |      |             |   |  |   |   |                |   |       |   |    |    |      |  |                |      |   |                |   |   |      |    |            | -     |
|       |  |   |    |   |      |                          |   |   |   |   |   |   | 6.70° | 4<br>  |    |   |   |      |             |   |  |   |   |                |   |       |   |    |    |      |  |                |      |   |                |   |   |      |    |            |       |
|       |  |   |    | - |      |                          |   | - |   |   |   |   |       |        |    |   | A |      |             |   |  |   |   |                |   |       | - |    |    |      |  |                |      |   |                |   |   |      |    |            |       |